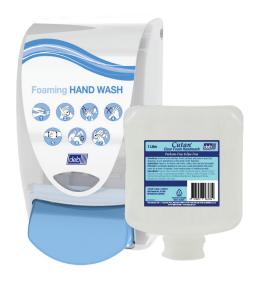

# Cutan Clear Foam Handwash PRODUCT EDUCATION SHEET

#### **DESCRIPTION:**

Perfume-free and dye-free gentle foam hand wash, containing conditioners and moisturisers to help prevent skin drying.

## **AVAILABLE PACK SIZES**

| Stock Code | Description       | Case Quantity | Dispenser |
|------------|-------------------|---------------|-----------|
| CCHW1L     | 1 Litre Cartridge | 6             | DIS2161   |